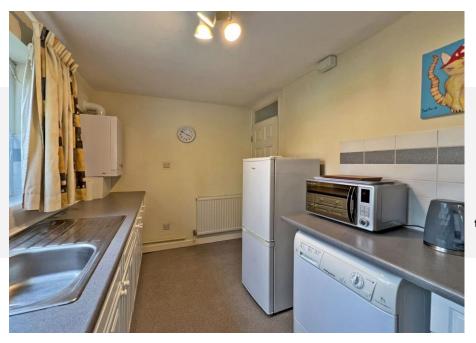

The property comprises; a communal entrance via a security code. Entrance hall with doors leading off to the pleasant living room with a dining area and large window overlooking the garden. Fitted kitchen with appliances and gas fire wall-mounted boiler. Two bedrooms, both with fitted wardrobes. Bathroom with a separate shower cubicle, recently installed.