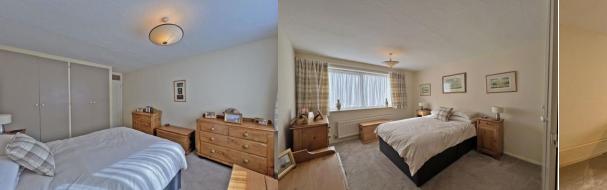

The property comprises; a communal entrance via a security code. Entrance hall with doors leading off to the pleasant living room with a dining area and large window overlooking the garden. Fitted kitchen with appliances and gas fire wall-mounted boiler. Two bedrooms, both with fitted wardrobes. Bathroom with a separate shower cubicle, recently installed.