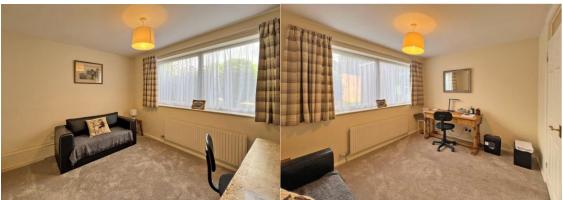

The property comprises; a communal entrance via a security code. Entrance hall with doors leading off to the pleasant living room with a dining area and large window overlooking the garden. Fitted kitchen with appliances and gas fire wall-mounted boiler. Two bedrooms, both with fitted wardrobes. Bathroom with a separate shower cubicle, recently installed.