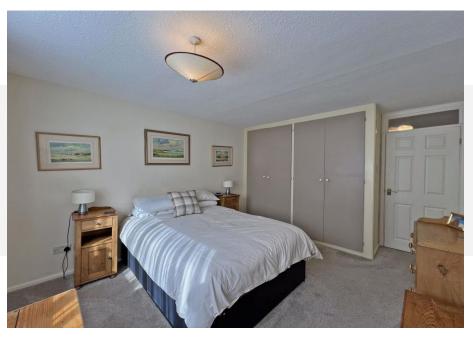

The property comprises; a communal entrance via a security code. Entrance hall with doors leading off to the pleasant living room with a dining area and large window overlooking the garden. Fitted kitchen with appliances and gas fire wall-mounted boiler. Two bedrooms, both with fitted wardrobes. Bathroom with a separate shower cubicle, recently installed.