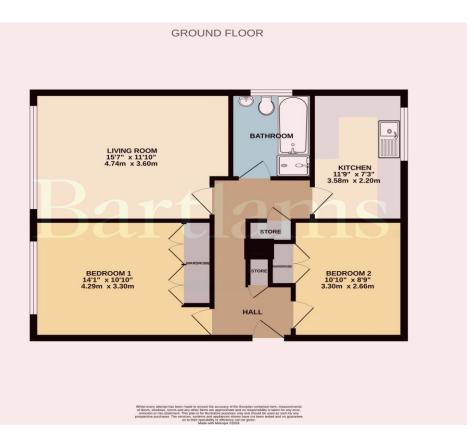

The property comprises; a communal entrance via a security code. Entrance hall with doors leading off to the pleasant living room with a dining area and large window overlooking the garden. Fitted kitchen with appliances and gas fire wall-mounted boiler. Two bedrooms, both with fitted wardrobes. Bathroom with a separate shower cubicle, recently installed.

Outside there is first come first serve parking with a separate garage.

Leasehold COUNCIL TAX BAND - B EPC RATING - D NOTICE: These particulars, although believed to be correct, do not constitute any part of an offer or contract. All statements contained in these particulars as to this property are made without responsibility and are not to be relied upon as statements or representations of warranty whatsoever in relation to property. Any intending purchaser must satisfy themselves by inspection or otherwise as to the correctness each of the statements contained in these particulars. All measurements are approximate and for illustrative purposes only. Photographs are produced for general information and it must not be inferred that any item shown is included in the sale. DISCLOSURE As a professional Estate Agency our clients employ us to look after their best interests. This includes providing them with full details of offers made to purchase their property. To ensure our obligations to our clients are met we need to check the status of all potential purchasers. If you make an offer on this property we will ask a member of The Finance Family to contact you to verify your status. They are a leading firm of Independent Financial Advisers and Mortgage Brokers. Should they transact any business resulting from our introduction then we may receive a commission.