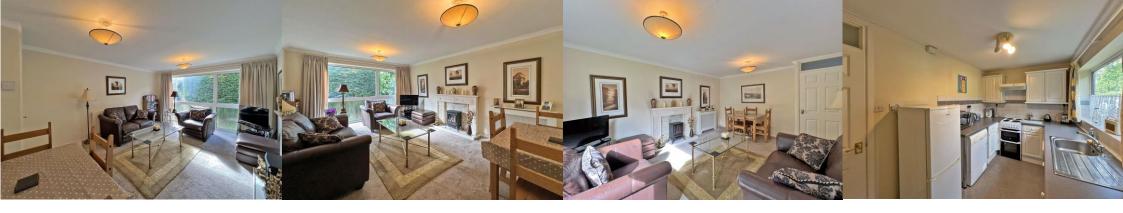

The property comprises; a communal entrance via a security code. Entrance hall with doors leading off to the pleasant living room with a dining area and large window overlooking the garden. Fitted kitchen with appliances and gas fire wall-mounted boiler. Two bedrooms, both with fitted wardrobes. Bathroom with a separate shower cubicle, recently installed.